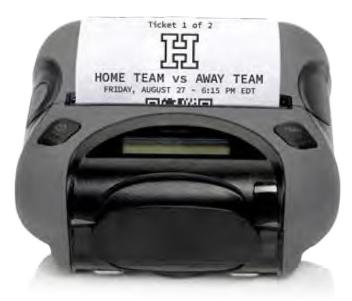

### **TICKET PRINTER**

#### Seamlessly Print Tickets at Any Gate

This portable thermal ticket printer syncs with your box office and HomeTown Gate app to provide a fast, simple, and secure ticketing experience at the gate.

## **TICKET PRINTER**

### **Seamlessly Print Tickets from Any Box Office or Gate**

- No need for rolled tickets with this vertically-integrated solution
- Seamlessly print tickets from box office or gate sales in seconds
- Know exactly how many fans have entered an event at any given time
- Real-time ticket sale analytics available from both gate and online (cash and credit)

#### Portable Thermal Ticket Printer (SM-T300i)

- Easy paper loading, reliable and quick print speed, and an intuitive LCD display
- Rugged and splash proof design offers a long battery life for extended use