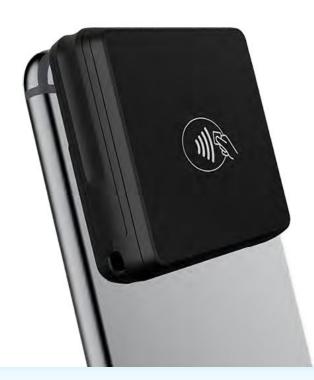

#### Accept Payments with Ease on a Mobile Device

Security and portability help make this fully mobile card reader the perfect solution to accept credit cards onsite.

## **CARD READER**

### Accept Payments with Ease on a Mobile Device

- Provides a quick and secure method to process credit cards at events
- Permission-based settings control who has access to process credit cards
- Connects to existing or new devices that support the HomeTown Gate app •
- Payments go directly to Stripe account used for online sales

#### Fully Mobile & Secure Card Reader

- BBPOS Chipper 2X BT battery-powered mobile card reader
- Configured to approved Stripe account
- Programmed to your box office and ready for use
- Bluetooth Low Energy (LE) wireless connection