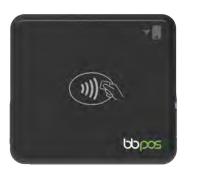

## **TICKET PRINTER**

### **Seamlessly Print Tickets from Any Box Office or Gate**

- No need for rolled tickets with this vertically-integrated solution
- Seamlessly print tickets from box office or gate sales in seconds
- Know exactly how many fans have entered an event at any given time
- Real-time ticket sale analytics available from both gate and online (cash and credit)

#### Portable Thermal Ticket Printer (SM-T300i)

- Easy paper loading, reliable and quick print speed, and an intuitive LCD display
- Rugged and splash proof design offers a long battery life for extended use