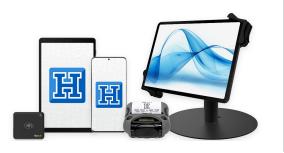

### **BOX OFFICE PACKAGE** Vertically-Integrated Box Office and POS System

Everything needed to process fast and secure onsite ticket orders at any box office or gate. All equipment with package syncs seamlessly with the HomeTown platform.

#### **Box Office Package Includes**

- x1 Fully Mobile & Secure Card Reader (BBPOS Chipper 2X BT)
- x1 Portable Thermal Ticket Printer (SM-T300i)
- x1 CTA Digital PAD-UGT Universal Tablet Stand
- x1 POS Terminal Tablet
- x1 Scanning Device