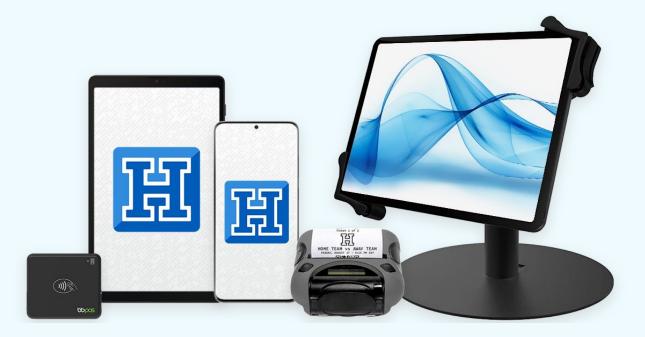

## **CARD READER**

### Accept Payments with Ease on a Mobile Device

- Provides a quick and secure method to process credit cards at events
- Permission-based settings control who has access to process credit cards
- Connects to existing or new devices that support the HomeTown Gate app •
- Payments go directly to Stripe account used for online sales

#### Fully Mobile & Secure Card Reader

- BBPOS Chipper 2X BT battery-powered mobile card reader
- Configured to approved Stripe account
- Programmed to your box office and ready for use
- Bluetooth Low Energy (LE) wireless connection

Swipe

Insert

Tap

Card Reader Device Requirements: Android 5.0, iOS 10, or higher. Requires Bluetooth connection. Requires HomeTown Gate App.

Prices may vary on manufacturer cost and availability. Device requires wifi or data connection.