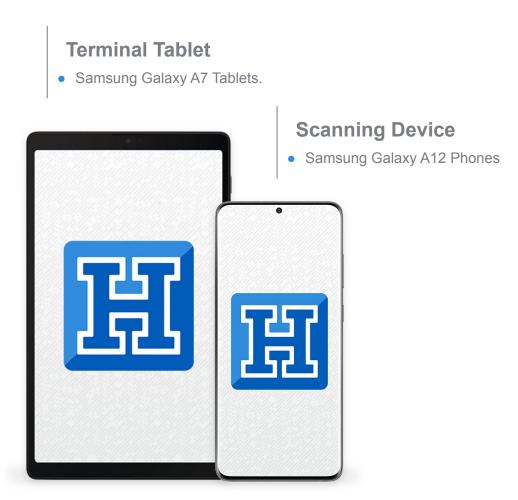

## **MOBILE DEVICES**

#### **Mobile Devices for POS & Ticket Redemption**

Devices are available for purchase through HomeTown but not required. The fully-integrated HomeTown box office and POS solution does not require special device.

# **MOBILE DEVICES**

### **Ticket Redemption Mobile Devices**

- Devices are available for purchase through HomeTown, but are not required.
- Prices may vary on manufacturer cost and availability.

Prices may vary on manufacturer cost and availability. Devices require wifi or data connection.