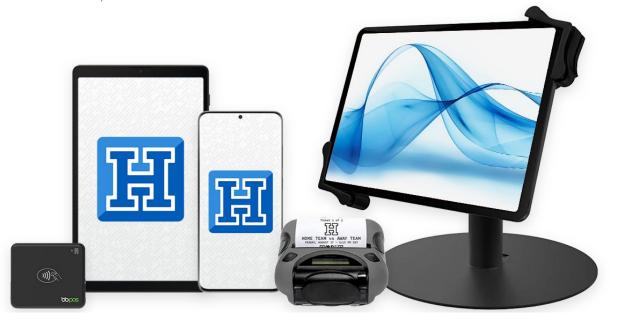

### **BOX OFFICE PACKAGE** Vertically-Integrated Box Office and POS System

Everything needed to process fast and secure onsite ticket orders at any box office or gate. All equipment with package syncs seamlessly with the HomeTown platform.

# **BOX OFFICE PACKAGE**

### Vertically-Integrated Box Office and POS System

- Everything needed for fast and secure box office sales
- Increase financial transparency on cash sales
- Secure credit card sales at box office or gates
- Improve fan experience and convenience

#### **Box Office Package Includes**

- x1 Fully Mobile & Secure Card Reader (BBPOS Chipper 2X BT)
- x1 Portable Thermal Ticket Printer (SM-T300i)
- x1 CTA Digital PAD-UGT Universal Tablet Stand
- x1 POS Terminal Tablet
- x1 Scanning Device