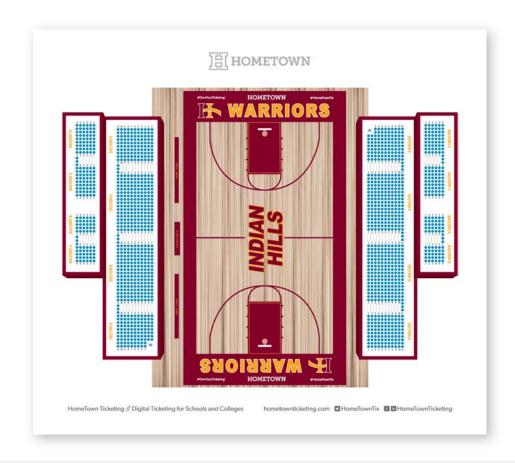

### **Reserved Seating Layout & Notes**

### **Reserved Seating Seat Map**

Reserved seat maps allow ticket buyers to select seating based on every individual seat within the venue.



#### **NOTES**

**Reserved Seats** (Priority selection with donation to support Fleet athletics)

**Visitor Seating** 

Garnet indicates not using front rows for social distancing this year especially behind benches and scorer's table

Student Section

#### **ADA**

On the home side. we accommodate 4 wheelchairs above Sections D & E

On the visitor side, we accommodate 8-10 wheelchairs on the concourse above Row 13.

We have folding chairs for ADA companions available.

#### **ADDRESS**

8 Dode Phillips Rd, Due West, SC 29639



# **High Quality Venue Photos**











## **Completed Seat Maps**



### **Reserved Seat Map**

**Basketball Seating Example** 











## **Completed Seat Maps**



**Reserved Seat Map** Baseball Seating Example











# **Completed Seat Maps**











#### **Reserved Seat Map**

**Football Seating Example** 



## **Completed Seat Maps**







#### **Reserved Seat Map**

**Auditorium Seating Example**