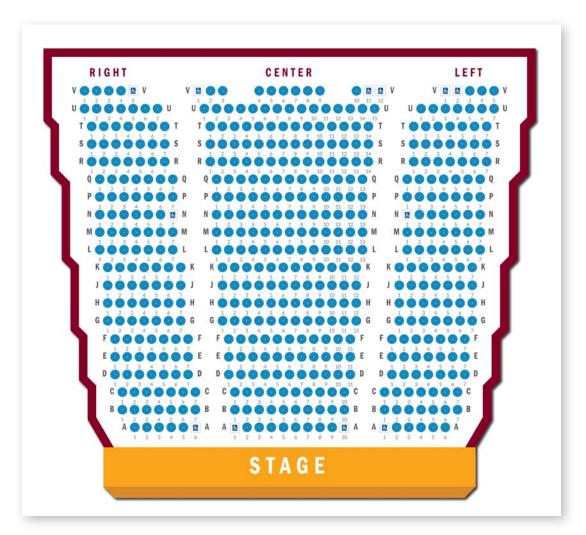

#### **Reserved Seat Map**

**Auditorium Seating Example**

### **Reserved Seating Seat Map**

Reserved seat maps allow ticket buyers to select seating based on every individual seat within the venue.

#### **NOTES**

**Reserved Seats** (Priority selection with donation to support Fleet athletics)

**Visitor Seating** 

Garnet indicates not using front rows for social distancing this year especially behind benches and scorer's table

Student Section

#### **ADA**

On the home side. we accommodate 4 wheelchairs above Sections D & E

On the visitor side, we accommodate 8-10 wheelchairs on the concourse above Row 13.

We have folding chairs for ADA companions available.