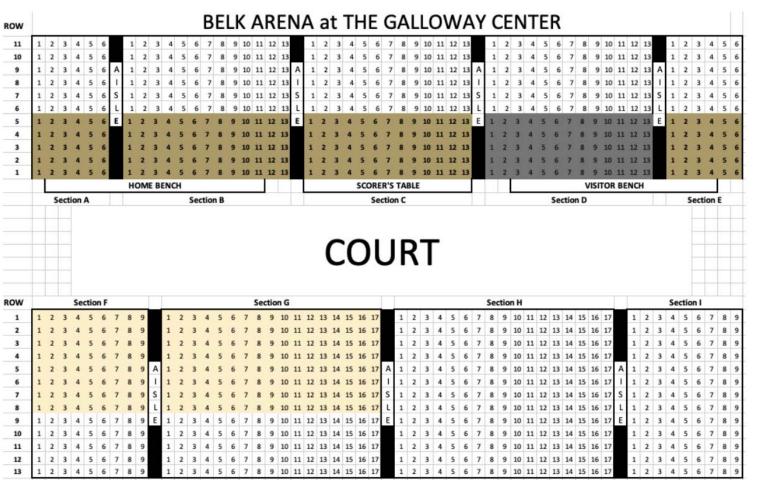

### **Reserved Seating Layout & Notes**

### **Reserved Seating Seat Map**

Reserved seat maps allow ticket buyers to select seating based on every individual seat within the venue.

#### **NOTES**

**Reserved Seats** (Priority selection with donation to support Fleet athletics)

**Visitor Seating** 

Garnet indicates not using front rows for social distancing this year especially behind benches and scorer's table

Student Section

#### **ADA**

On the home side. we accommodate 4 wheelchairs above Sections D & E

On the visitor side, we accommodate 8-10 wheelchairs on the concourse above Row 13.

We have folding chairs for ADA companions available.

#### **ADDRESS**

8 Dode Phillips Rd, Due West, SC 29639