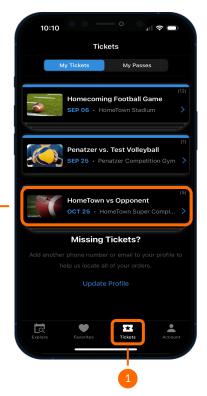

## How to Transfer a Ticket

- 1) Once a ticket has been purchased, click the tickets button at the bottom of the Fan App to view your available tickets
- 2) Locate and click on the event of the ticket to be transferred
- 3) Select the ticket to be transferred
- 4) Select the *Transfer Ticket* option in the lower right hand corner of the ticket
- 5) Enter the recipient information and acknowledge the terms
- 6) Click **Transfer Ticket**