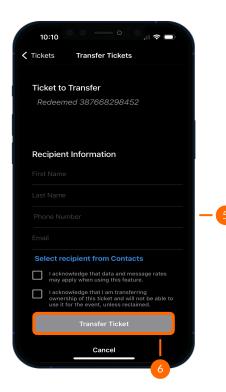

## How to Transfer a Ticket

- 1) Once a ticket has been purchased, click the tickets button at the bottom of the Fan App to view your available tickets
- 2) Locate and click on the event of the ticket to be transferred
- 3) Select the ticket to be transferred
- 4) Select the *Transfer Ticket* option in the lower right hand corner of the ticket
- 5) Enter the recipient information and acknowledge the terms
- 6) Click **Transfer Ticket**