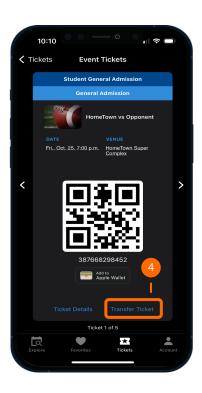

## How to Transfer a Ticket

- 1) Once a ticket has been purchased, click the tickets button at the bottom of the Fan App to view your available tickets
- 2) Locate and click on the event of the ticket to be transferred
- 3) Select the ticket to be transferred
- 4) Select the *Transfer Ticket* option in the lower right hand corner of the ticket
- 5) Enter the recipient information and acknowledge the terms
- 6) Click **Transfer Ticket**